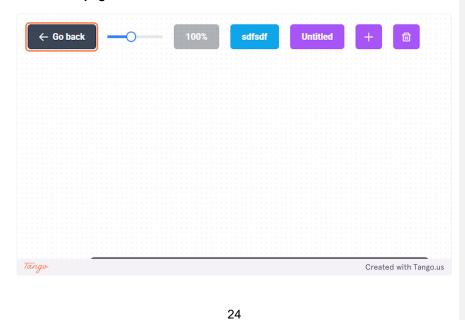

4. This is an example of a canvas page. You can move around the canvas using the arrow keys of the keyboard.

5. You can adjust the slider to change the zoom level.

#### Let's Mimic 2023 - 1 - EL01 - KA220-VET-000158477B

6. At the bottom right of the screen you can see a minimap of the canvas. With a quick glance you can see all the content on this canvas.

7. Click on the Go back button to the screen you were on before entering the canvas page.