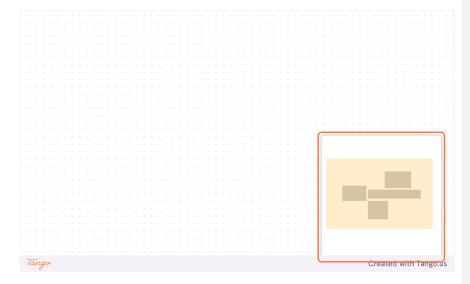

#### Let's Mimic 2023 - 1 - EL01 - KA220-VET-000158477B

6. At the bottom right of the screen you can see a minimap of the canvas. With a quick glance you can see all the content on this canvas.

7. Click on the Go back button to the screen you were on before entering the canvas page.