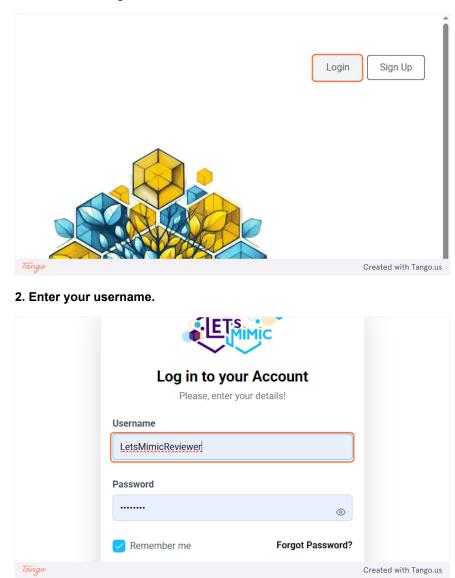

Your username is: LetsMimicReviewer, and your password is: reviewer.

5

IKY

Co-funded by

the European Union

Let's Mimic 2023 – 1 – EL01 - KA220-VET-000158477B

## 3. Enter your password.

|       | Log in to your Account      |                       |
|-------|-----------------------------|-----------------------|
|       | Please, enter your details! |                       |
|       | Username                    |                       |
|       | LetsMimicReviewer           |                       |
|       |                             |                       |
|       | Password                    |                       |
|       |                             | >                     |
|       | Remember me Forgot Passwo   | rd?                   |
|       | Login                       |                       |
| Tango |                             | Created with Tango.us |