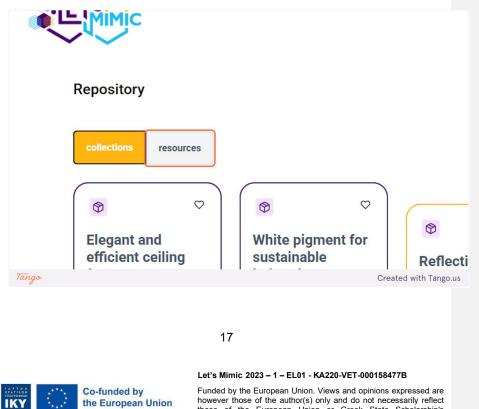

### 7. You can click on a collection card to preview the collection.

|                                              | ⊘ ♡                                                                                                                     |                                                                                                                               |                                                                                                                                                  |
|----------------------------------------------|-------------------------------------------------------------------------------------------------------------------------|-------------------------------------------------------------------------------------------------------------------------------|--------------------------------------------------------------------------------------------------------------------------------------------------|
|                                              | Elegant and                                                                                                             | White pigment for                                                                                                             | © (                                                                                                                                              |
|                                              | efficient ceiling                                                                                                       | sustainable<br>industries                                                                                                     | Reflecting road                                                                                                                                  |
| Collection                                   | fan<br>The Sycamore Seedpod                                                                                             | The Cyphochilus beetle,                                                                                                       | studs                                                                                                                                            |
| Example<br>Collection Example<br>Description | ceiling fan is an elegant and<br>efficient design inspired by<br>the natural autorotation of<br>sycamore seedpods. This | native to Southeast Asia, has<br>inspired the development of<br>a sustainable white pigment.<br>The beetle's ultra-thin scale | Reflecting road studs,<br>commonly known as "cat's<br>eyes," are a brilliant examp<br>of biomimicry. Inspired by<br>the reflective properties of |
| Coll Ex1                                     | Production                                                                                                              | Production                                                                                                                    | Transportation                                                                                                                                   |
|                                              | Manufacturing                                                                                                           | Manufacturing                                                                                                                 | - manoportation                                                                                                                                  |
|                                              |                                                                                                                         |                                                                                                                               |                                                                                                                                                  |
|                                              |                                                                                                                         |                                                                                                                               | Created with Ta                                                                                                                                  |
|                                              | 14                                                                                                                      |                                                                                                                               | Created with Ta                                                                                                                                  |