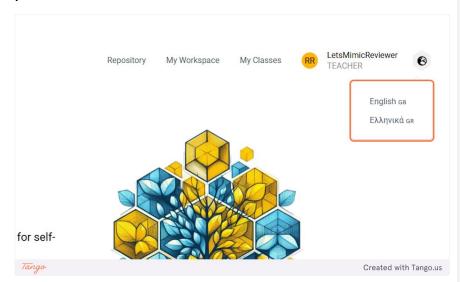

7. You can change the display language of the platform by clicking on the highlighted icon.

Let's Mimic 2023 - 1 - EL01 - KA220-VET-000158477B

8. Click on any of the available options to change the language of the platform.