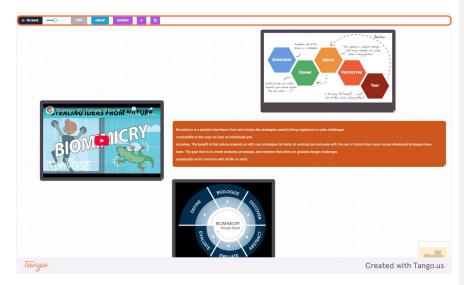

10. This is an example of the preview of a canvas resource.

| Elegant and efficient ceiling fan                   |       |
|-----------------------------------------------------|-------|
| Bogant and efficient<br>cetting fran<br>Description | ×     |
| Step 1- Define Step 2- Diologize                    |       |
| Q, Step 3 - Discover                                |       |
| Step 4 - Abstract                                   |       |
| C Step 5- Emulate                                   |       |
| Canvas                                              |       |
|                                                     |       |
|                                                     |       |
|                                                     |       |
| Tango Created with Tan                              | go.us |
|                                                     |       |