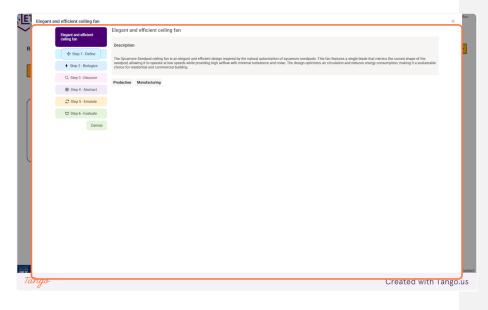

### 8. Here is an example of a collection preview window.

By default, the name and description of the collection are displayed.

On the left side of the window, you can see the six steps of the biomimicry process. Multiple resources can be assigned to each step.

A resource can contain a document, an H5P activity, a video, or a canvas.

In this example, you can see that under the sixth step, there is a resource named Canvas.

15

Co-funded by

the European Union

IKY

Let's Mimic 2023 - 1 - EL01 - KA220-VET-000158477B

### 9. Click on the name of a resource to explore its contents.

|       | Q Step 3 - Discover | Production | Manufacturing |             |
|-------|---------------------|------------|---------------|-------------|
|       | 🕀 Step 4 - Abstract |            |               |             |
|       | C Step 5 - Emulate  |            |               |             |
|       | ≌ Step 6 - Evaluate |            |               |             |
|       | Canvas              |            |               |             |
| Tango |                     |            | Created wi    | th Tango.us |