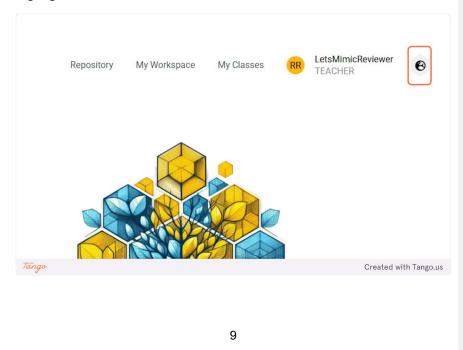

#### Let's Mimic 2023 - 1 - EL01 - KA220-VET-000158477B

6. You will be redirected to the home page of the platform.

| E Since                                                                                                                                                                                                                                | Repository | My Workspace | My Classes  | RR Lets<br>TEA | sMimicReviewer<br>ACHER | 6 |
|----------------------------------------------------------------------------------------------------------------------------------------------------------------------------------------------------------------------------------------|------------|--------------|-------------|----------------|-------------------------|---|
| <b>Turn Nature inspiration into solutions</b><br>Bionimicry for VET learners to enhance sustainability skills through collaborative activities, micro learning units for self-<br>regulated learning experiences and tearnwork spaces. |            |              |             |                |                         |   |
| Latest Collections                                                                                                                                                                                                                     |            |              |             |                |                         |   |
|                                                                                                                                                                                                                                        |            |              |             |                |                         |   |
| Tango                                                                                                                                                                                                                                  |            |              | obsite Abox |                | works Conta<br>n Tango  |   |