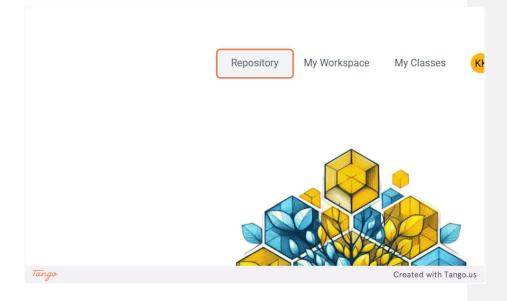

2. Here you can view the publicly available collections and resources.

3. Click on Collections to view the public collections.

|       | Repository | My Workspace | My Classes | КК | KostasTeach<br>TEACHER | nerAcc        | Ø           |
|-------|------------|--------------|------------|----|------------------------|---------------|-------------|
|       |            |              | Search     |    |                        | $\rightarrow$ |             |
|       |            |              |            |    |                        |               |             |
| Tango |            |              |            |    |                        | Created wi    | th Tango.us |
|       |            |              |            |    |                        |               |             |